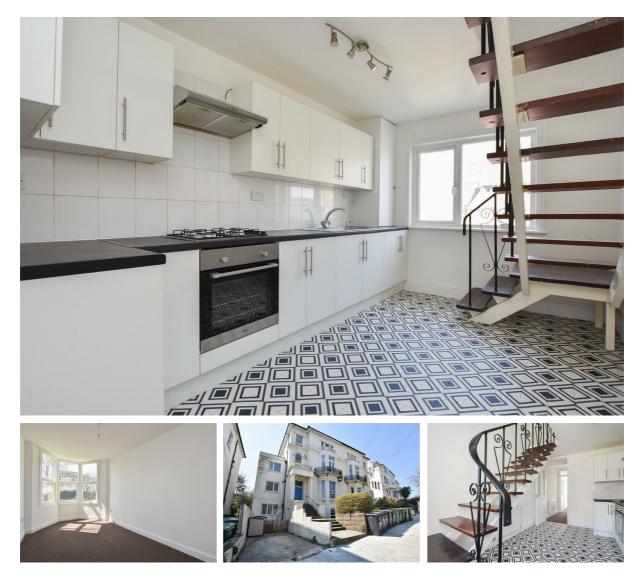

## Pevensey Road, St. Leonards-On-Sea TN38 0JY Offers in excess of £160,000

Spacious ONE BEDROOM MAISONETTE set in a desired St. Leonards location, just MOMENTS FROM THE SEA. It's POSITIONED IN AN IDYLLIC SPOT to make the most of the vibrant neighbourhood, there are a range of artisan stores, galleries and restaurants along with a mainline railway station with connections to London. The accommodation here spans the ground and first floor with a BAY FRONTED LIVING ROOM which enjoys an aspect to the rear and there is a GENEROUS KITCHEN/BREAKFAST ROOM with stairs rising to the upper level. The well proportioned double bedroom enjoys a large bay window and there is a bathroom with a shower and screen over the bath, there is a SEPARATE CLOAKROOM and ample storage space. Being sold with a SHARE OF FREEHOLD and NO ONWARD CHAIN this would make an amazing first time home or seaside retreat.