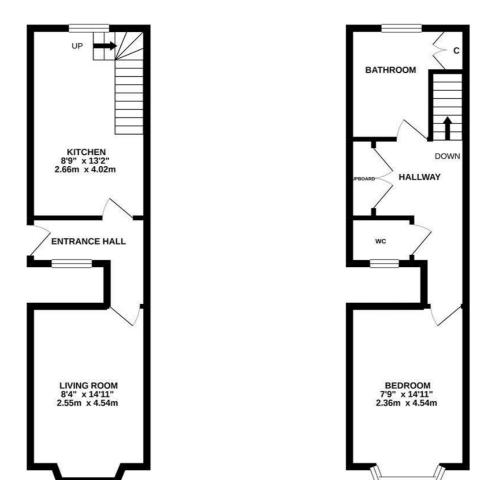

GROUND FLOOR 328 sq.ft. (30.4 sq.m.) approx. 1ST FLOOR 328 sq.ft. (30.5 sq.m.) approx.

TOTAL FLOOR AREA: 656 sq.ft. (60.9 sq.m.) approx. White every attempt has been made to ensure the accuracy of the flooplan contained here, measurements of door, windows, cross and any other items are approximate and to responsibility is taken for any error, prospective purchase. The services, systems and applicances whom have not been tested and no guaranteee as to there operability or efficiency can be given.